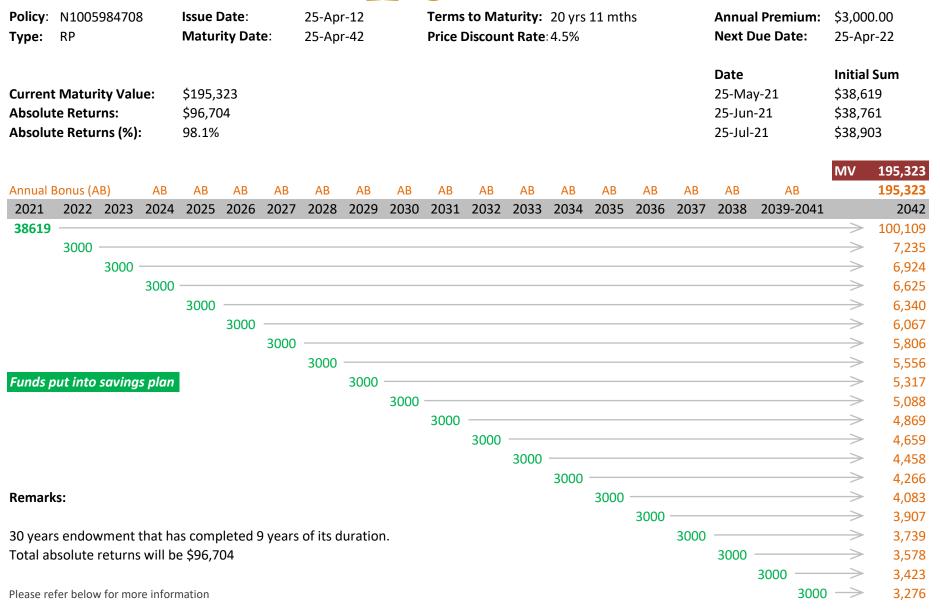

## Notes:

This product is underwritten by the respective insurance company.

The Maturity Value is from the latest bonus statement or revised benefit illustration provided by the insurance company. It consists of both guaranteed portion (declared) and non-guaranteed portion (i.e. future annual bonuses and maturity bonuses).

The Price Discount Rate is the rate at which the Maturity Value and the future premiums payable have been discounted to calculate the Initial Sum and does not represent the rate of returns.

This illustration is for reference only and it is not a contract of insurance. It is not intended to provide any financial advice or constitute as an offer to purchase. Please refer to the actual policy document for the exact terms and conditions.